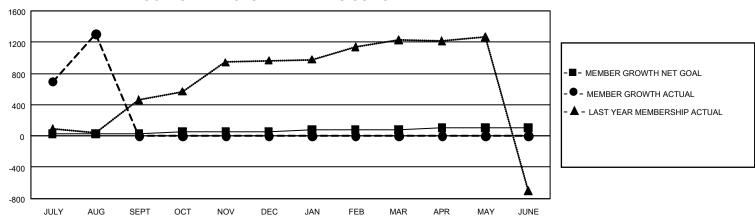

## GOALS AND ACTUAL MEMBERS CUMULATIVE

| DROPPED CLUBS: 1 |     | 320 CLUBS OF 652 ADDED 1<br>OR MORE NEW MEMBERS | GENDER DISTRIBUTION                |                 |  |
|------------------|-----|-------------------------------------------------|------------------------------------|-----------------|--|
|                  |     |                                                 | MALE                               | 10,928 (64.16%) |  |
|                  |     |                                                 | FEMALE                             | 6,104 (35.84%)  |  |
| DROPPED MEMBERS  |     |                                                 | NON BINARY                         | 0 (0.00%)       |  |
| DECEASED         | 2   |                                                 | PREFER NOT TO ANSWER               | 0 (0.00%)       |  |
| CLUB CANCELLED   | 0   |                                                 | TOTAL FAMILY UNIT MEMBERS 78       |                 |  |
| OTHER            | 117 | CLICK HERE FOR                                  | TOTAL PARTIES ON THE MIDERO        |                 |  |
| TOTAL            | 119 | CUMULATIVE MEMBERSHIP DATA                      | FAMILY MEMBERS PAYING HALF DUES 40 |                 |  |

## GMT Constitutional Area 5 - C, Group A

REPORT DOES NOT INCLUDE CLUBS IN UNDISTRICTED AREAS.

| Clubs                 |               |           |               | Members               |                         |                         |                                              |
|-----------------------|---------------|-----------|---------------|-----------------------|-------------------------|-------------------------|----------------------------------------------|
| RESULTS FOR 2023-2024 |               |           |               | RESULTS FOR 2023-2024 |                         |                         |                                              |
| QUARTER               | NEW CLUB GOAL | NEW CLUBS | DROPPED CLUBS | QUARTER MEN           | MBER GROWTH NET<br>GOAL | MEMBER GROWTH<br>ACTUAL | DROPPED MEMBERS ACTUAL (including transfers) |
| JULY/AUG/SEPT         | 6             | 0         | 1             | JULY/AUG/SEPT         | 26                      | 1,524                   | 119                                          |
| OCT/NOV/DEC           | 6             | 0         | 0             | OCT/NOV/DEC           | 26                      | 0                       | 0                                            |
| JAN/FEB/MAR           | 6             | 0         | 0             | JAN/FEB/MAR           | 26                      | 0                       | 0                                            |
| APR/MAY/JUNE          | 6             | 0         | 0             | APR/MAY/JUNE          | 26                      | 0                       | 0                                            |