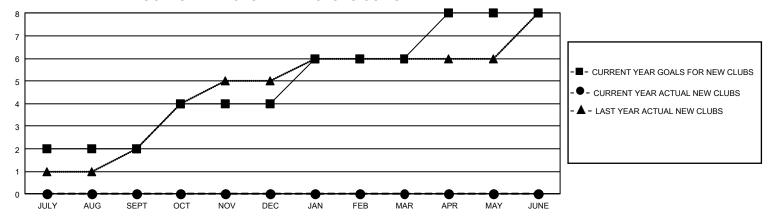

## GOALS AND ACTUAL NEW CLUBS CUMULATIVE

## GMT Constitutional Area 5 - C, Group A

REPORT DOES NOT INCLUDE CLUBS IN UNDISTRICTED AREAS.

| Clubs                 |               |           |               | Members               |                         |                         |                                              |
|-----------------------|---------------|-----------|---------------|-----------------------|-------------------------|-------------------------|----------------------------------------------|
| RESULTS FOR 2023-2024 |               |           |               | RESULTS FOR 2023-2024 |                         |                         |                                              |
| QUARTER               | NEW CLUB GOAL | NEW CLUBS | DROPPED CLUBS | QUARTER MEN           | MBER GROWTH NET<br>GOAL | MEMBER GROWTH<br>ACTUAL | DROPPED MEMBERS ACTUAL (including transfers) |
| JULY/AUG/SEPT         | 6             | 0         | 1             | JULY/AUG/SEPT         | 26                      | 1,524                   | 119                                          |
| OCT/NOV/DEC           | 6             | 0         | 0             | OCT/NOV/DEC           | 26                      | 0                       | 0                                            |
| JAN/FEB/MAR           | 6             | 0         | 0             | JAN/FEB/MAR           | 26                      | 0                       | 0                                            |
| APR/MAY/JUNE          | 6             | 0         | 0             | APR/MAY/JUNE          | 26                      | 0                       | 0                                            |